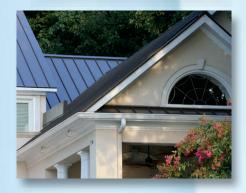

### COASTAL METAL ROOFING SUPPLY

CMRS provides a variety of metal roof and wall panels in 26 gauge and/or 29 gauge material. Please see the back of this chart to view the profiles that are available.

The 40-year Silicon Polyester paint system, with Cool Roof Technology, provides solar reflectance ratings to meet today's Energy Star requirements. The 40-year paint system and galvalume steel guarantees a winning combination of weather-tested paint performance and superior corrosion resistance.