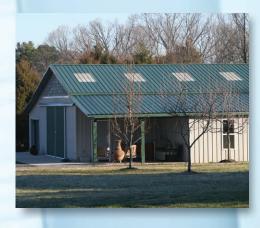

### COASTAL METAL ROOFING SUPPLY

CMRS provides a variety of metal roof and wall panels in 26 gauge and/or 29 gauge material. Please see the back of this chart to view the profiles that are available.

The 40-year Silicon Polyester paint system, with Cool Roof Technology, provides solar reflectance ratings to meet today's Energy Star requirements. The 40-year paint system and galvalume steel guarantees a winning combination of weather-tested paint performance and superior corrosion resistance.