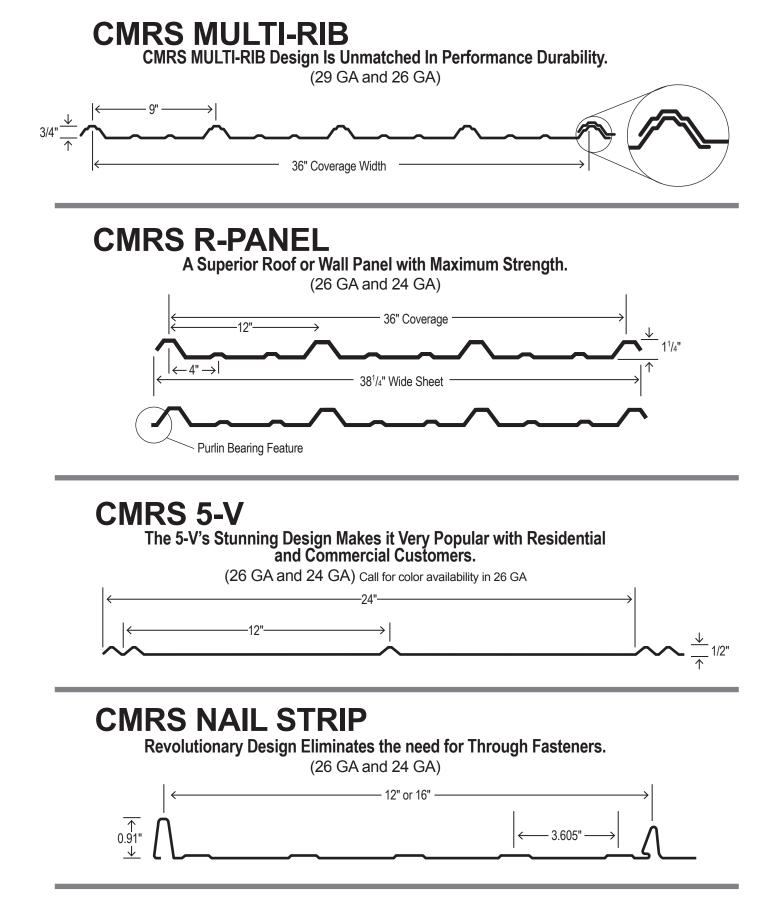

# CMRS

### COASTAL METAL ROOFING SUPPLY



CMRS provides a variety of metal roof and wall panels in 26 gauge and/or 29 gauge material. Please see the back of this chart to view the profiles that are available.

The 40-year Silicon Polyester paint system, with Cool Roof Technology, provides solar reflectance ratings to meet today's Energy Star requirements. The 40-year paint system and galvalume steel guarantees a winning combination of weather-tested paint performance and superior corrosion resistance.



## 29/26 Gauge Color Chart

#### Phone: 843-974-8535 Website: www.coastalmetalroofingsupply.com



\* Only available in 29 GA



Colors shown here are as accurate as the printing process permits. Slight variations should be expected for the actual coil product.



### SAFETY PRECAUTIONS

Gloves should be worn to prevent injury while handling steel panels. Safety glasses should be worn to prevent eye injury when cutting or drilling steel panels with power tools. Use care when walking, sitting or kneeling on a steel roof to avoid a fall. Steel panels may become slippery when wet. Do not work on the steel panels when wet or when climatic conditions are not suitable for safe installation. Failure to comply with these procedures relieves the manufacturer of responsibility for any resultant damage to or deterioration of the product and VOIDS ALL WARRANTIES. THERE IS NO IMPLIED WARRANTY OF MERCHANTABILITY OR FITNESS FOR PURPOSE.